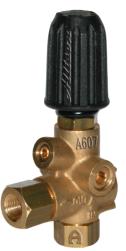

## AL-607 UNLOADER

- Pressure Actuated
- Up to 4,500 PSI
- Up to 8 GPM
- 3/8" FPT Inlet
- 3/8" MPT Outlet