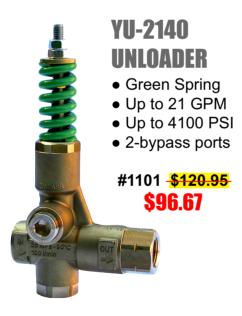

# K-7 FLOW ACTUATED UNLOADER

- Up to 3,500 PSI
- 3/8" FPT Inlet/Out
- Zero Surge By-pass

\$120.95 Any Size \$89.90

#1089 - 2.1 to 2.9 GPM #1090 - 2.9 to 4.2 GPM #1091 - 4.2 to 6.6 GPM #1092 - 6.6 to 10.8 GPM