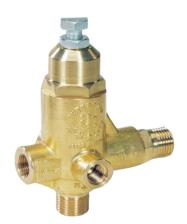

### K-10 UNLOADER

- Flow Actuated
- Up to 3,600 PSI
- 3/8" FPT Inlet
- 3/8" MPT Outlet
- Gentle Start-up

#1096 **\$95.95 \$79.63** 