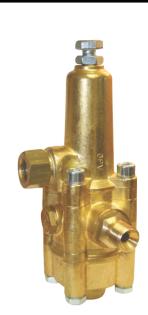

## VB-10 UNLOADER

- Soft Touch
- Up to 3,800 PSI
- Up to 8 GPM
- 3/8" FPT Inlet
- 3/8" MPT Outlet
- Gentle Start-up

Don't know what you need? We do because we were once contractors ourselves!